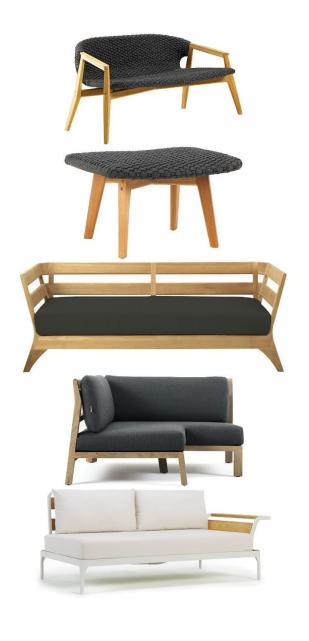

## OUTDOOR FURNITURE CATALOGUE MADE IN TURKEY www.hotelmobilya.com

Outdoor honrbeam solid wood Lounge Chair SAG-OUT015

Outdoor honrbeam solid wood 3 seater sofa

SAG-OUT016

Outdoor SAG-OUT017 honrbeam solid wood, fake rattan 2 seater sofa Outdoor SAG-OUT018 honrbeam solid wood, fake rattan pouf Outdoor SAG-OUT019 honrbeam solid wood, fake rattan 2 seater sofa Outdoor SAG-OUT020 honrbeam solid wood, fake rattan 2 seater corner sofa Outdoor SAG-OUT021

honrbeam solid wood, metal frame 2 seater sofa