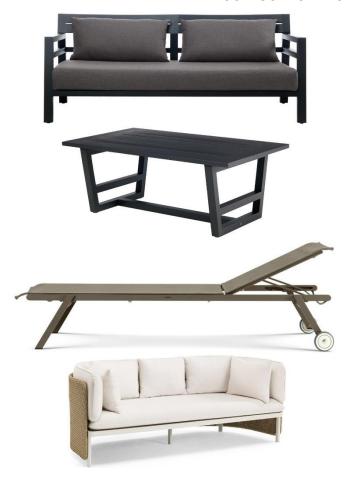

Outdoor honrbeam solid wood, 3 seater sofa, fak erattan, metal frame SAG-OUT032

Outdoor honrbeam solid wood, 3 seater sofa, fak erattan, metal frame SAG-OUT033

Outdoor honrbeam solid wood, 3 seater sofa

SAG-OUT034

Outdoor hornbeam wood 2 seater sofa and metal frame swing