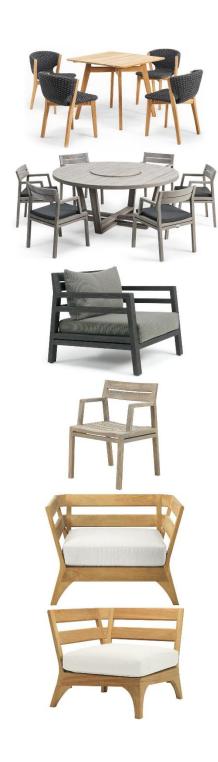

# OUTDOOR FURNITURE CATALOGUE MADE IN TURKEY www.hotelmobilya.com

Outdoor honrbeam solid wood, metal frame Armchair SAG-OUT08

Outdoor honrbeam solid wood 4 chair 1 dining table SAG-OUT09

Outdoor honrbeam solid wood 6 Arm chair 1 dining table

SAG-OUT010

Outdoor honrbeam solid wood Single sofa

SAG-OUT011

Outdoor honrbeam solid wood Armchair SAG-OUT012

Outdoor honrbeam solid wood Single sofa

SAG-OUT013

Outdoor honrbeam solid wood Single corner sofa