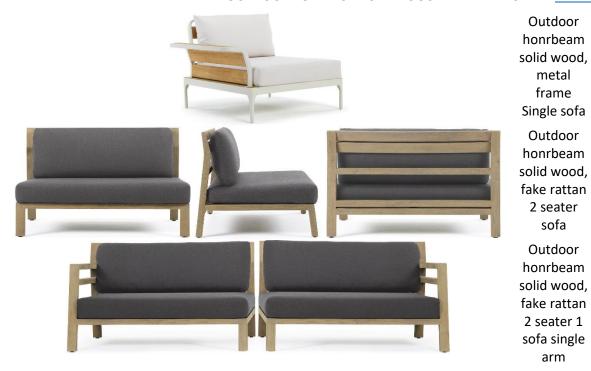

# OUTDOOR FURNITURE CATALOGUE MADE IN TURKEY www.hotelmobilya.com

| Outdoor<br>honrbeam solid<br>wood<br>Single sofa     | SAG-<br>OUT01 |
|------------------------------------------------------|---------------|
| Outdoor<br>honrbeam solid<br>wood<br>Single sofa     | SAG-<br>OUT02 |
| Outdoor<br>honrbeam solid<br>wood<br>Armchair        | SAG-<br>OUT03 |
| Outdoor<br>honrbeam solid<br>wood<br>Single sofa     | SAG-<br>OUT04 |
| Outdoor metal<br>frame fake rattan<br>Single sofa    | SAG-<br>OUT05 |
| Outdoor<br>honrbeam solid<br>wood<br>Single sofa     | SAG-<br>OUT06 |
| Outdoor<br>honrbeam solid<br>wood<br>2 Single sofa 1 | SAG-<br>OUT07 |

coffe table