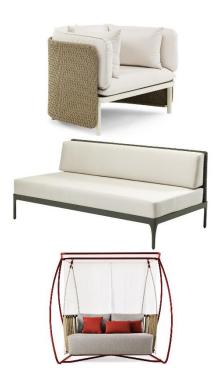

# OUTDOOR FURNITURE CATALOGUE MADE IN TURKEY www.hotelmobilya.com

Outdoor honrbeam solid wood, 1 piece 2 seater sofa, 2 piece single sofa and 1 coffe table

Outdoor honrbeam solid wood, 3 seater sofa

SAG-OUT041