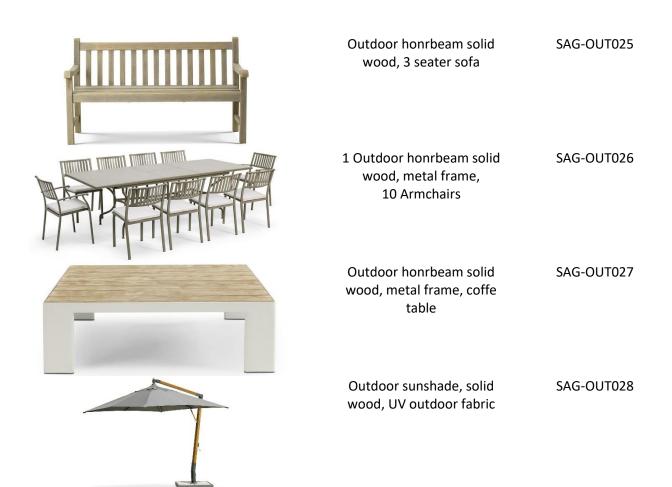

# $\textbf{OUTDOOR FURNITURE CATALOGUE MADE IN TURKEY} \underline{www.hotelmobilya.com} \\$

Outdoor honrbeam solid wood, 3 seater sofa

SAG-OUT029

Outdoor hornbeam wood dining table

SAG-OUT030

Outdoor honrbeam solid wood, metal frame Lounge Chair SAG-OUT031