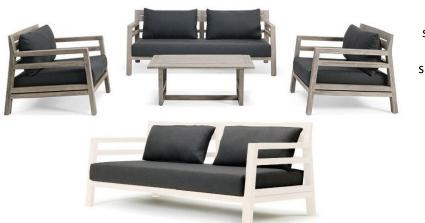

SAG-OUT010

Outdoor honrbeam solid wood Single sofa

SAG-OUT011

Outdoor honrbeam solid wood Armchair SAG-OUT012

Outdoor honrbeam solid wood Single sofa

SAG-OUT013

Outdoor honrbeam solid wood Single corner sofa

## OUTDOOR FURNITURE CATALOGUE MADE IN TURKEY www.hotelmobilya.com

Outdoor honrbeam solid wood Lounge Chair SAG-OUT015

Outdoor honrbeam solid wood 3 seater sofa

SAG-OUT016

Outdoor SAG-OUT017 honrbeam solid wood, fake rattan 2 seater sofa Outdoor SAG-OUT018 honrbeam solid wood, fake rattan pouf Outdoor SAG-OUT019 honrbeam solid wood, fake rattan 2 seater sofa Outdoor SAG-OUT020 honrbeam solid wood, fake rattan 2 seater corner sofa Outdoor SAG-OUT021