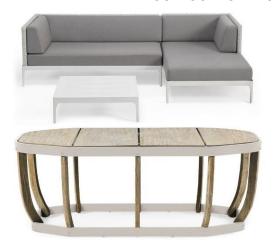

# OUTDOOR FURNITURE CATALOGUE MADE IN TURKEY www.hotelmobilya.com

U Shape Metal frame, fake rattan 4 seater sofa SAG-OUT043

Hornbeam solid wood, metal frame coffe table