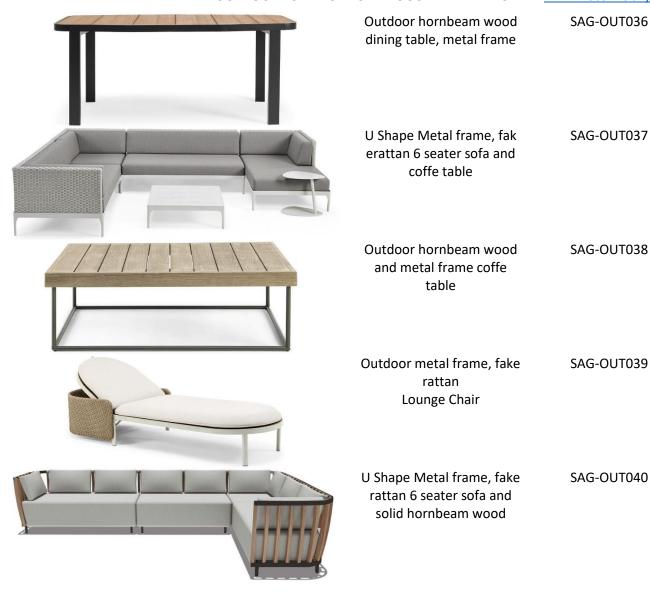

# OUTDOOR FURNITURE CATALOGUE MADE IN TURKEY www.hotelmobilya.com

U Shape Metal frame, fake rattan 4 seater sofa SAG-OUT043

Hornbeam solid wood, metal frame coffe table